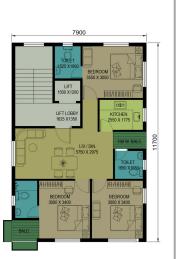

### House Type A (1.5 Katha plot)

Floor Plan for House Type A Ground Floor

House Type B (2 Katha plot)

Floor Plan for House Type B

Ground Floor

Floor Plan for House Type C

Typical Floor plan for 1st, 2nd and 3rd floors

## House Type C (2.5 Katha plot)

Typical Floor plan for 1st, 2nd and 3rd floors