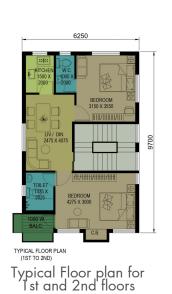

## House Type C (2.5 Katha plot)

Typical Floor plan for 1st, 2nd and 3rd floors