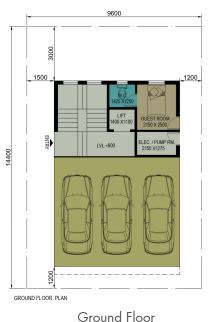

### House Type A (1.5 Katha plot)

Floor Plan for House Type A Ground Floor

House Type B (2 Katha plot)

Floor Plan for House Type B

Ground Floor

Floor Plan for House Type C

Typical Floor plan for 1st, 2nd and 3rd floors