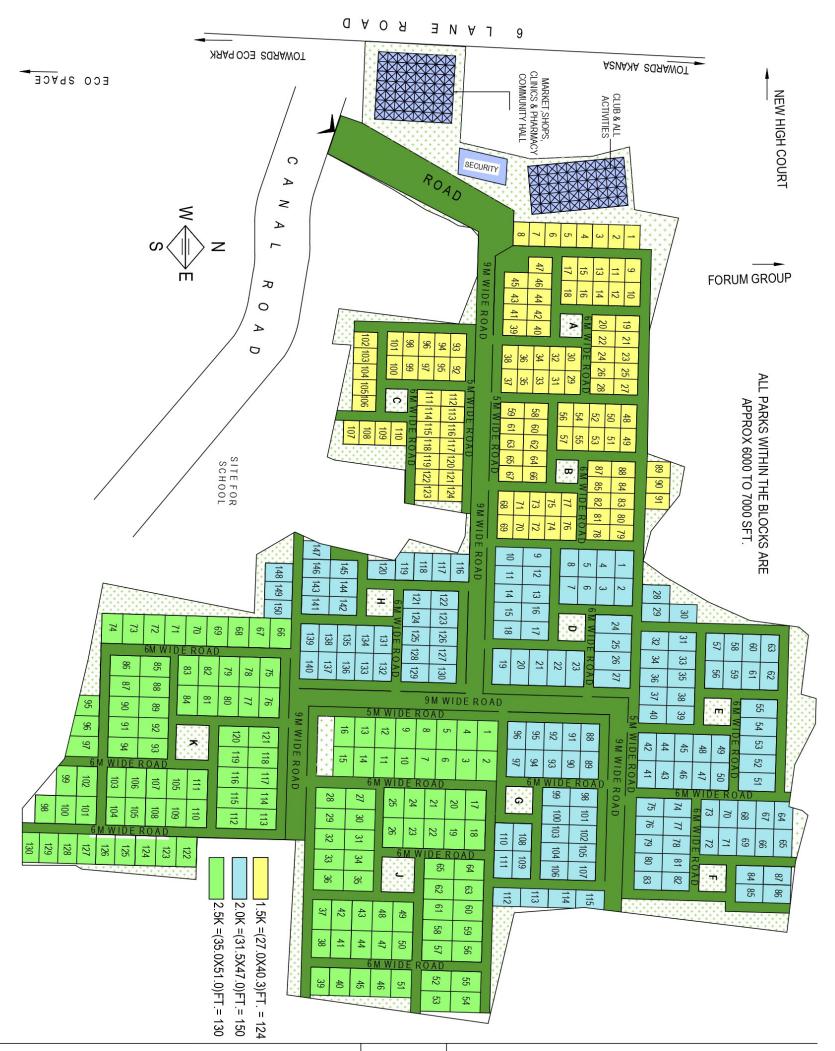

MASTER PLAN OF PART OF JAGADISHPUR, JL. NO.-27, AND MOUZA - DHARSAMOKTARPUR, JL. NO. -26, P.S.- RAJARHAT AT PRESENTLY NEW TOWN, AA 2, DIST. NORTH 24 PARGANAS

MIHIR MITRA & ASSOCIATES ARCHITECTS: CONSULTANTS: TOWNPLANNERS 22, ASHUTOSH CHOWDHURY AVENUE. KOL. -19 M O B I L E : 9 3 3 9 8 5 6 7 9 8 / 7 9 8 0 8 2 8 7 2 3

### Planned at Scale

400 individual houses distributed among 10 clusters.

### Greenery

Geen open space accessible within a few steps. Each cluster has its own green space.

### Safe

Absence of crossroads inside the campus drastically reduces chances of collision. 24-hour security available.