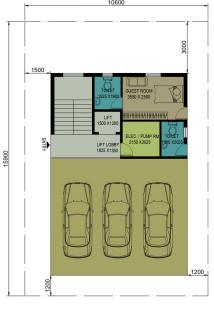

### House Type A (1.5 Katha plot)

Floor Plan for House Type A Ground Floor

House Type B (2 Katha plot)

Floor Plan for House Type B

Ground Floor

Floor Plan for House Type C

Typical Floor plan for 1st, 2nd and 3rd floors