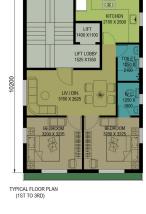

### House Type A (1.5 Katha plot)

Floor Plan for House Type A Ground Floor

House Type B (2 Katha plot)

Floor Plan for House Type B

Ground Floor

Floor Plan for House Type C

Typical Floor plan for 1st, 2nd and 3rd floors